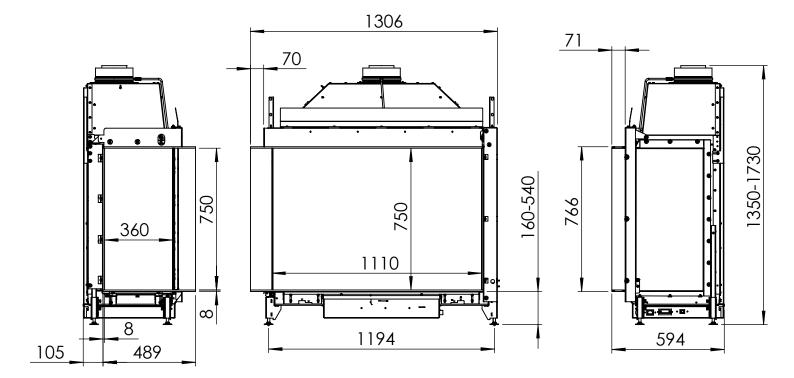

| Kalfire | Gi110/75CL |
|---------|------------|
| A(mm)   | 35         |
| B(mm)   | 105        |
| C(mm)   | 375        |
| D(mm)   | 1114       |
| E(mm)   | 50         |

29-6-2023 sheet 1 / 4

29-6-2023 sheet 2 / 4