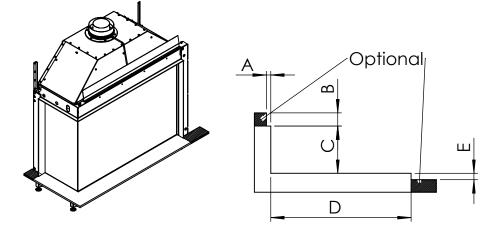

| Kalfire | Gi110/75CL |
|---------|------------|
| A(mm)   | 35         |
| B(mm)   | 105        |
| C(mm)   | 375        |
| D(mm)   | 1114       |
| E(mm)   | 50         |

29-6-2023 sheet 1 / 4

29-6-2023 sheet 2 / 4