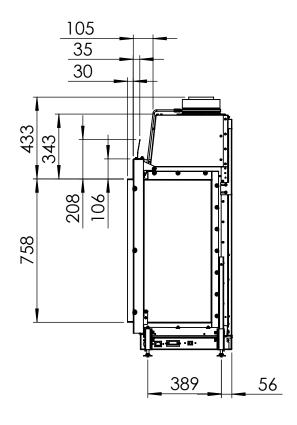

| Kalfire | Gi110/75CL |
|---------|------------|
| A(mm)   | 35         |
| B(mm)   | 105        |
| C(mm)   | 375        |
| D(mm)   | 1114       |
| E(mm)   | 50         |

29-6-2023 sheet 1 / 4

29-6-2023 sheet 2 / 4