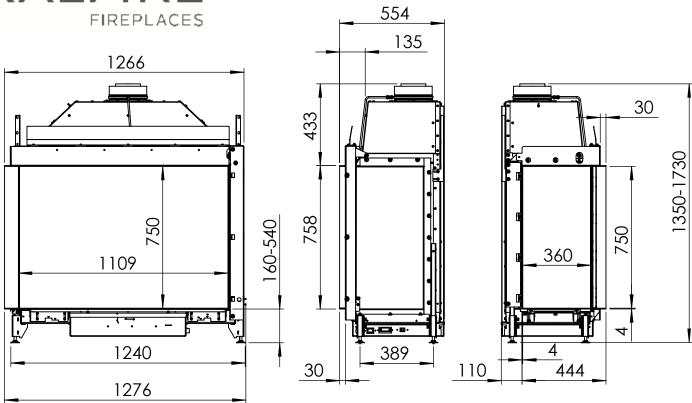

| Kalfire | Gi110/75CL |
|---------|------------|
| A(mm)   | 35         |
| B(mm)   | 105        |
| C(mm)   | 375        |
| D(mm)   | 1114       |
| E(mm)   | 50         |

29-6-2023 sheet 1 / 4

29-6-2023 sheet 2 / 4