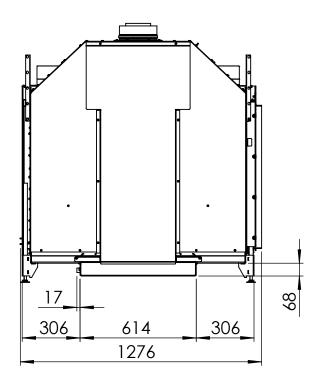

| Kalfire | Gi110/75CL |
|---------|------------|
| A(mm)   | 35         |
| B(mm)   | 105        |
| C(mm)   | 375        |
| D(mm)   | 1114       |
| E(mm)   | 50         |

29-6-2023 sheet 1 / 4

29-6-2023 sheet 2 / 4