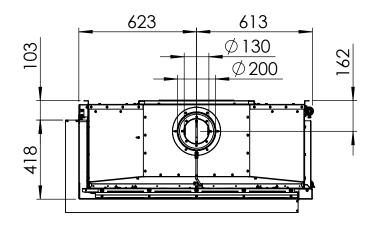

| Kalfire | Gi110/75CL |
|---------|------------|
| A(mm)   | 35         |
| B(mm)   | 105        |
| C(mm)   | 375        |
| D(mm)   | 1114       |
| E(mm)   | 50         |

29-6-2023 sheet 1 / 4









29-6-2023 sheet 2 / 4











29-6-2023 sheet 3 / 4

© All rights reserved. This drawing is sole property of Kal-fire. No part of this drawing may be reproduced, or published, in any form or in any way without prior written permission from Kal-fire.









**KALFIRE** 

**FIREPLACES** 

29-6-2023 sheet 4 / 4

© All rights reserved. This drawing is sole property of Kal-fire. No part of this drawing may be reproduced, or published, in any form or in any way without prior written permission from Kal-fire.